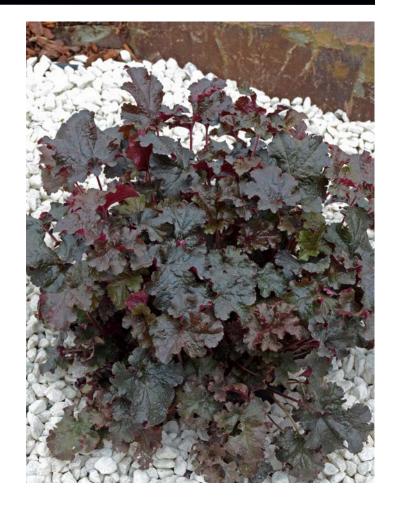

### Heuchera 'Chocolate Curl'

Height: 30cm Spread: 40cm

- Forms attractive mounds of colourful foliage with ruffled leaf margins.
- Airy flower stems produced during spring months.
- Easy to grow and hardy perennials for general garden use.